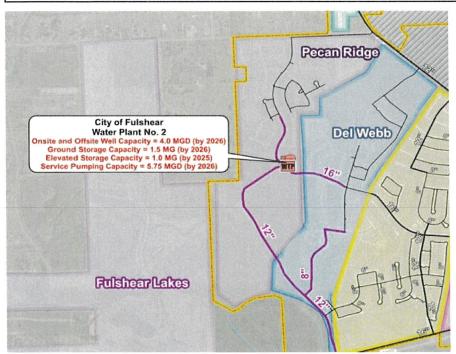

#### **Downtown Eastside Drainage**

Project Number: D20B

Total Capital Cost: \$3,932,566

Start Date: 10/27/2020

Estimated Completion Date: 01/31/2026

#### Description:

The Downtown Eastside Drainage (4th Street) project was identified in the FY2019 Downtown Drainage Study. This project will establish a new storm sewer system in the east portion of the downtown area to provide proper drainage flows to the existing drainage way. This also allows the City to abandon storm sewer lines currently running underneath existing structures on private property. The extensive drainage system will run along 4th Street. 4th Street will be reconstructed and incorporate the council-approved street cross-sections for the downtown area in a 60' ROW. Design was completed in FY2023 with construction beginning in FY2025.