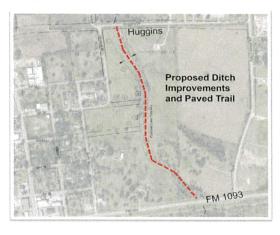

#### **Eastside Tributary Drainage Improvements**

Project Number: D22A
Total Capital Cost: \$3,101,000

Estimated Start Date: 10/23/2023 Estimated Completion Date: 11/30/2025

#### Description:

The Eastside Tributary Drainage Improvement project was identified in the FY2019 Downtown Drainage Study. This project will provide improvements to the existing Fulshear Lake Tributary. The proposed channel will be improved to convey the 100-year storm design between Huggins Road and FM 1093. The Downtown Eastside Drainage (Fourth Street) project will also drain to this tributary, adding additional capacity to the east side of Downtown Fulshear. Additionally, this project will provide for the construction of a linear park that will include a trail system. Design began in FY2024 with construction beginning in FY2025.