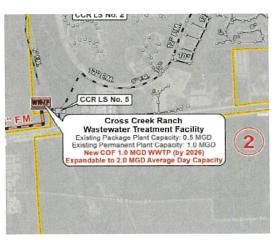

| \$1    | ) \$0  | \$0    | \$0    | \$24,061,000 |



### **Diversion Lift Station**

Project Number: WW22C

Start Date: 03/01/2023

Total Capital Cost: \$12,628,550

Estimated Completion Date: 12/31/2026

# Description:

The Diversion Lift Station (LS) project consists of the construction of a new LS with 4.0 million gallons per day (MGD) firm pumping capacity. This project will be expandable to 8.5 MGD. This project also includes construction of an 20-inch force main along FM 1093 from the Diversion Lift Station to the Wastewater Treatment Plant (WWTP) at Cross Creek Ranch (CCR).

| Capital Costs           | To Date   | FY2025       | FY2026 | FY2027 | FY2028 | FY2029 | Total        |
|-------------------------|-----------|--------------|--------|--------|--------|--------|--------------|
| Preliminary Engineering |           |