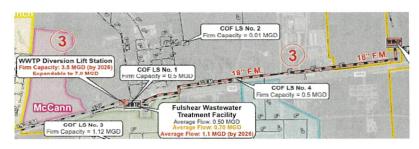

|              |        |        |        |        | \$0          |
| EDC A                                 |           |              |        |        |        |        | \$0          |
| EDC B                                 |           |              |        |        |        |        | \$0          |
| Bonds                                 | \$976,550 | \$11,652,000 |        |        |        |        | \$12,628,550 |
| CCR Reserve Fund                      |           |              |        |        |        |        | \$0          |
| Construction                          |           |              |        |        |        |        | \$0          |
| Total                                 | \$976,550 | \$11,652,000 | \$(    | ) \$0  | \$0    | \$0    | \$12,628,550 |



Project Number: WW22D Total Capital Cost:

\$5,666,000

Start Date: 08/01/2023

Estimated Completion Date: 03/31/2025

#### Description:

The Lift Station No. 11 Expansion project is for expansion to the existing lift station to increase pumping to 2.9 million gallons per day (MGD) capacity. This lift station will initially convey flow south and is projected to be rerouted to the North Fulshear Regional WRF in the future. This project will also include the construction of a 12-inch gravity line and manholes along FM 359 from Rogers Road to Lift Station 11 that will convey future wastewater flows to the lift station.

| Capital Costs           | To Date   | FY2025      | FY2026 | FY2027 | FY2028 | FY2029 | Total       |
|-------------------------|-----------|-------------|--------|-------