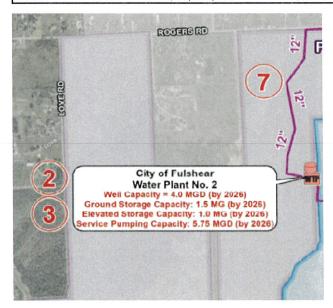

| EDC                                                   |              |        |        |        |        |        | \$0          |
| Bonds                                                 | \$17,231,500 |        |        |        |        |        | \$17,231,500 |
| COF Funds                                             |              |        |        |        |        |        | \$0          |
| CCR Reserve Fund                                      |              |        |        |        |        |        | \$0          |
| Grant Funds                                           |              |        |        |        |        |        | \$0          |
| Total                                                 | \$17,231,500 | \$0    | \$0    | \$0    | \$0    | \$0    | \$17,231,500 |



Project Number: W21D Estimated Start Date: 12/01/2022
Total Capital Cost: \$3,473,000 Estimated Completion Date: 12/31/2025

Description:

The Water Meter and Reading System Update Program project is to replace approximately 7,800 water meters over multiple years. The metering systems targeted for replacement were meters installed in previous years that are not the current meter types the City has chosen to utilize for its water metering operations. In December 2022, City Council authorized the Utilities Division to start using a water metering system that offers readily available meters, a communication system that is dedicated solely for City use, and will improve the City's effectiveness and efficiency in operations. In addition, this program will replace older meters as they age and