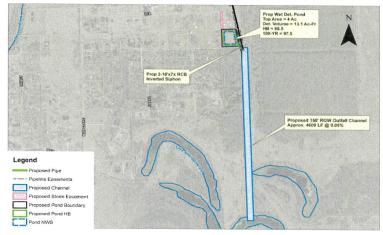

#### Description:

The Eastside Tributary Drainage Improvement project was identified in the FY2019 Downtown Drainage Study. This project will provide improvements to the existing Fulshear Lake Tributary. The proposed channel will be improved to convey the 100-year storm design between Huggins Road and FM 1093. The Downtown Eastside Drainage (Fourth Street) project will also drain to this tributary, adding additional capacity to the east side of Downtown Fulshear. Additionally, this project will provide for the construction of a linear park that will include a trail system. Design began in FY2024 with construction beginning in FY2025.