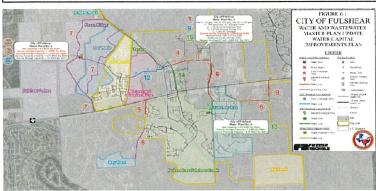

|          |        |        |          |
| Recovery Fees)        |         |        |        | \$90,000 |        |        | \$90,000 |
| County District #7    |         |        |        |          |        |        | \$0      |
| EDC A                 |         |        |        |          |        |        | \$0      |
| EDC B                 |         |        |        |          |        |        | \$0      |
| Bonds                 |         |        |        |          |        |        | \$0      |
| CCR Reserve Fund      |         |        |        |          |        |        | \$0      |
| Construction          |         |        |        |          |        |        | \$0      |
| Total                 | \$0     | \$0    | \$     | 000,000  | \$     | 0 \$0  | \$90,000 |



# **Tamarron West WWTP**

Project Number: Total Capital Cost:

\$36,582,000

Start Date: 11/01/2026 Estimated Completion Date: 12/31/2029

**Description:**This project consists of the construction of a new 0.75 MGD WWTF in Tamarron West (North Fulshear WWTF).

| Capital Costs           | To Date | FY2025 | FY2026 | FY2027      | FY2028       | FY2029 | Total        |
|-------------------------|---------|--------|--------|-------------|--------------|--------|--------------|
| Preliminary Engineering |         |        |        |             |              |        | \$0          |
| Design/Surveying        |         |        |        | \$5,226,000 |              |        | \$5,226,000  |
| Study                   |         |        |        |             |              |        | \$0