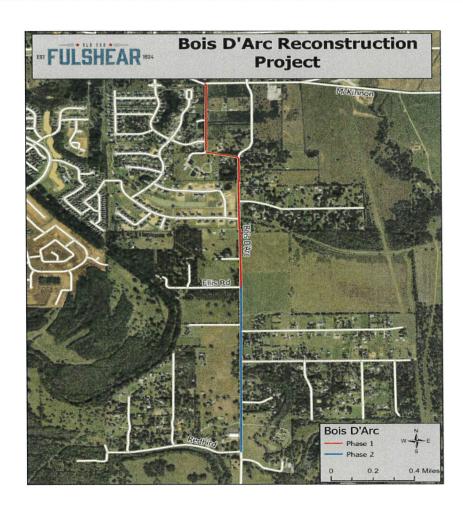

| FY2028 | FY2029 | Total        |
|--------------------|---------|-------------|-------------|--------------|--------|--------|--------------|
| General Fund       |         | \$1,320,000 | \$1,470,000 | \$11,760,000 |        |        | \$14,550,000 |
| Parks Fund         |         |             |             |              |        |        | \$0          |
| County District #7 |         |             |             |              |        |        | \$0          |
| EDC                |         |             |             |              |        |        | \$0          |
| Bonds              |         |             |             |              |        |        | \$0          |
| Total              | \$0     | \$1,320,000 | \$1,470,000 | \$11,760,000 | \$1    | 0 \$0  | \$14,550,000 |



# **Citywide Mobility Study**

Project Number:

Estimated Start Date: 4/1/2025

**Total Capital Cost:** \$350,000 **Estimated Completion Date:** 4/30/2026

# **Description:**

The Citywide Mobility Study will evaluate the road and sidewalk system of the city and recommend transportation improvements for increased safety and mobility conditions for all modes of travel: walking, biking, and driving.

| Capital Costs           | To Date | FY2025