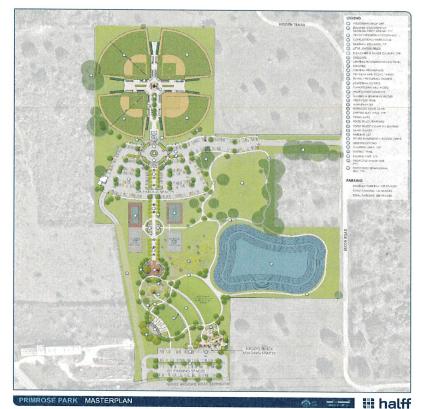

#### Description:

The Primrose Park project is an ongoing effort that will support the design and implementation of projects as identified by and/or in line with the goals of the Parks and Pathways Master Plan. The primary focus of Primrose Park Phase II is four youth baseball fields, parking, and necessary detention. Phase III will focus on an amphitheater, additional parking, walking trails, a playground, a pavilion, additional detention requirements, and a restroom facility. Phase III will also include improvements to Phase II, including a restroom and concession building, sports courts, sports field lighting, scoreboards, walking trails, a playground, associated appurtenances, and a maintenance building.