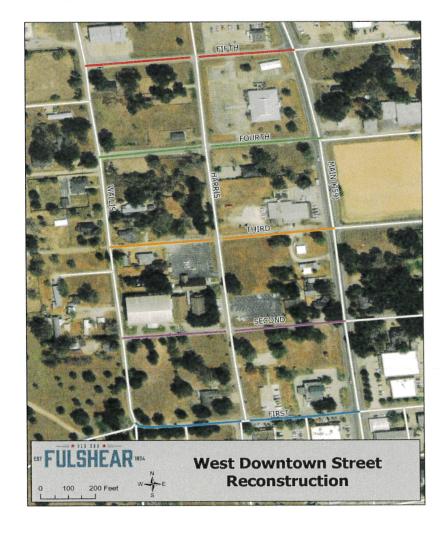

#### **Downtown Eastside Drainage**

Project Number: D20B

Total Capital Cost: \$3,932,566

Start Date: 10/27/2020

Estimated Completion Date: 01/31/2026

#### Description:

The Downtown Eastside Drainage (4th Street) project was identified in the FY2019 Downtown Drainage Study. This project will establish a new storm sewer system in the east portion of the downtown area to provide proper drainage flows to the existing drainage way. This also allows the City to abandon storm sewer lines currently running underneath existing structures on private property. The extensive drainage system will run along 4th Street. 4th Street will be reconstructed and incorporate the council-approved street cross-sections for the downtown area in a 60' ROW. Design was completed in FY2023 with construction beginning in FY2025.