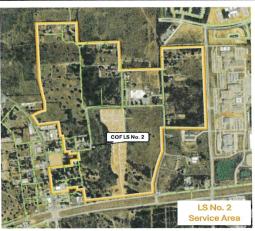

#### Description:

The Bois D'Arc Extension Outfall Improvements project will provide improvements to an existing channel and adequate depth to support the future design of roadway and drainage improvements within the service area south of FM 1093. The City and FBCMUD 2 should coordinate the final design parameters and alignments of the channel to establish a financing plan and agreement for improvements. The Bois D'Arc Roadway extension and remaining undeveloped properties are greatly limited without these improvements. This project is recommended as priority 1 in the Master Drainage Plan. The City is in discussions with FBCMUD2 regarding an interlocal agreement for this project.