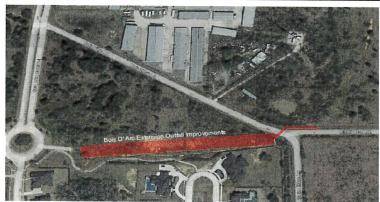

# **Bois D'Arc Extension Outfall Improvements**

Project Number: D24A Total Capital Cost: \$2,016,000

Estimated Start Date: 08/01/2024 Estimated Completion Date: 06/30/2026

#### Description:

The Bois D'Arc Extension Outfall Improvements project will provide improvements to an existing channel and adequate depth to support the future design of roadway and drainage improvements within the service area south of FM 1093. The City and FBCMUD 2 should coordinate the final design parameters and alignments of the channel to establish a financing plan and agreement for improvements. The Bois D'Arc Roadway extension and remaining undeveloped properties are greatly limited without these improvements. This project is recommended as priority 1 in the Master Drainage Plan. The City is in discussions with FBCMUD2 regarding an interlocal agreement for this project.