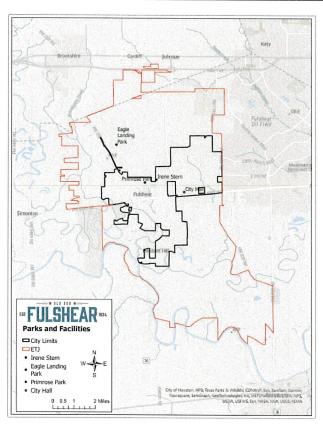

#### Description:

The Primrose Park project is an ongoing effort that will support the design and implementation of projects as identified by and/or in line with the goals of the Parks and Pathways Master Plan. The primary focus of Primrose Park Phase II is four youth baseball fields, parking, and necessary detention. Phase III will focus on an amphitheater, additional parking, walking trails, a playground, a pavilion, additional detention requirements, and a restroom facility. Phase III will also include improvements to Phase II, including a restroom and concession building, sports courts, sports field lighting, scoreboards, walking trails, a playground, associated appurtenances, and a maintenance building.