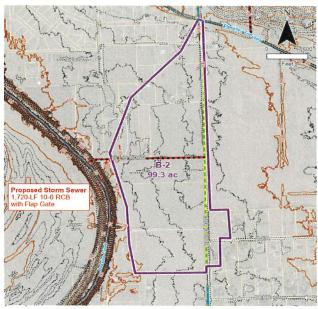

#### Description:

The project will consist of a new outfall to Bessie's Creek which will allow for a traditional underground storm sewer system within the Bois D'Arc right-of-way. This project will also include a flap gate system which will prevent backflow from entering the system.