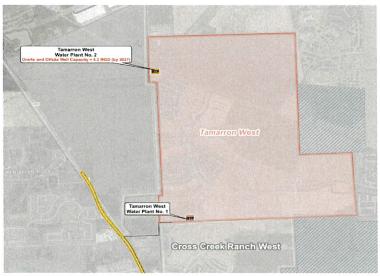

|             |              |        | \$0          |
| EDC A                                 |         |        |        |             |              |        | \$0          |
| EDC B                                 |         |        |        |             |              |        | \$0          |
| Bonds                                 |         |        |        | \$5,226,000 | \$31,356,000 |        | \$36,582,000 |
| CCR Reserve Fund                      |         |        |        |             |              |        | \$0          |
| Construction                          |         |        |        |             |              |        | \$0          |
| Total                                 | \$0     | \$1    | ) \$(  | \$5,226,000 | \$31,356,000 | \$0    | \$36,582,000 |