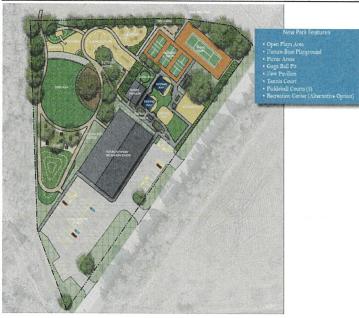

#### Description:

The Primrose Park project is an ongoing effort that will support the design and implementation of projects as identified by and/or in line with the goals of the Parks and Pathways Master Plan. The primary focus of Primrose Park Phase II is four youth baseball fields, parking, and necessary detention. Phase III will focus on an amphitheater, additional parking, walking trails, a playground, a pavilion, additional detention requirements, and a restroom facility. Phase III will also include improvements to Phase II, including a restroom and concession building, sports courts, sports field lighting, scoreboards, walking trails, a playground, associated appurtenances, and a maintenance building.