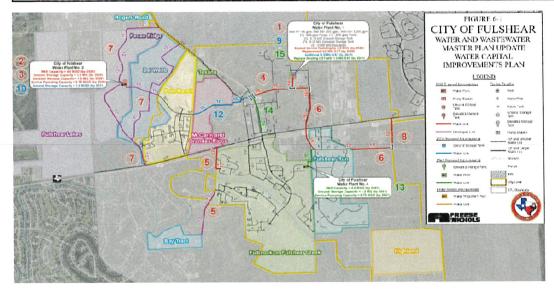

| 0 \$   | 0 \$0  | \$90,000 | \$0    | \$90,000 |



**Project Number:** 

Estimated Start Date: 11/01/2024

Total Capital Cost: \$18,046,000

Estimated Completion Date: 07/31/2026

# Description:

The current well yields at the COF WP #2 will require additional off-site wells to provide adequate supply. The following project includes costs for new wells, aerators, electrical building and equipment, and piping and appurtenances. Additionally, this project includes the addition of fourth booster pump at WP #2 to complete the total firm pumping capacity of 5.75 MGD. Easement acquisition is not included.

| Capital Costs           | To Date | FY2025      | FY2026       | FY2027 | FY2028 | FY2029 | Total        |
|-------------------------|---------|-------------|--------------|--------|--------|--------|--------------|
| Preliminary Engineeri