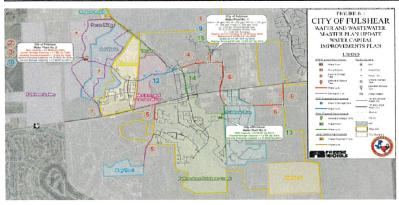

|        |        |        |        |          |
| Recovery Fees)        | \$80,000 |        |        |        |        |        | \$80,000 |
| County District #7    |          |        |        |        |        |        | \$0      |
| EDC A                 |          |        |        |        |        |        | \$0      |
| EDC B                 |          |        |        |        |        |        | \$0      |
| Bonds                 |          |        |        |        |        |        | \$0      |
| CCR Reserve Fund      |          |        |        |        |        |        | \$0      |
| Construction          |          |        |        |        |        |        | \$0      |
| Total                 | \$80,000 | \$0    | \$     | 0 \$0  | \$0    | \$0    | \$80,000 |



### Install Quick Connect and Generators at Lift Stations

Project Number: WW24B

Start Date: 10/01/2023

**Total Capital Cost:** 

\$425,000

Estimated Completion Date: 12/31/2024

#### Description:

The Install Quick Connects at Lift Stations project will install Quick Connects at Lift Station #2, #4, #9, #10, and #11 on the City of Fulshear waste water system that are currently not equipped. Quick connects allow for expedited connection of the lift station to back up generator power. The project will also include the installation of a 250 KW generator at Lift Station #1 in Cross Creek and relocating and re-wiring a City owned generator at Lift Station #7 also located in Cross Creek

| Capital Costs           | To Date   | FY2025 | FY2026 | FY2027 | FY2028 | FY2029 | Total     |
|-----