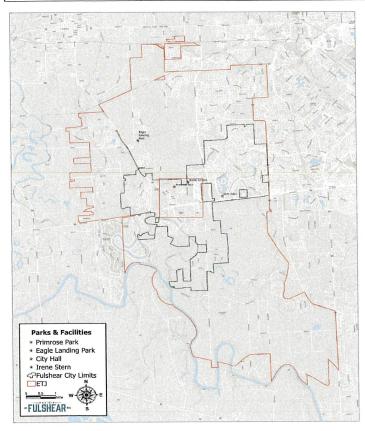

#### Description:

The Primrose Park project is an ongoing effort that will support the design and implementation of projects as identified by and/or in line with the goals of the Parks and Pathways Master Plan. The primary focus of Primrose Park Phase II is four youth baseball fields, parking, and necessary detention. Phase III will focus on an amphitheater, additional parking, walking trails, a playground, a pavilion, additional detention requirements, and a restroom facility. Phase III will also include improvements to Phase II, including a restroom and concession building, sports courts, sports field lighting, scoreboards, walking trails, a playground, associated appurtenances, and a maintenance building.